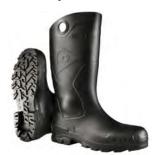

## **Chesapeake Boots**

A modern design that is 25% lighter than classic PVC boots. Features 360° pull tabs for easy on/off.

Black