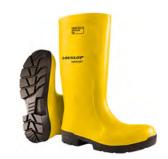

# Navy Blue White, Yellow, Blue, Green

| Colors Available    | DIACK                                                         | Navy blue                                                                        | writte, renow, blue, Green                                                                 |
|---------------------|---------------------------------------------------------------|----------------------------------------------------------------------------------|--------------------------------------------------------------------------------------------|
| Material            | PVC                                                           | PVC                                                                              | PVC                                                                                        |
| Тое Туре            | Plain or Steel                                                | Plain or Steel                                                                   | Steel                                                                                      |
| Waterproof          | •                                                             | •                                                                                | •                                                                                          |
| Outsole             | BAY-LOC energy absorbing outsole with channels to repel water | Safety LOC outsole offers superior traction with canals for easy decontamination | <b>MultiGrip</b> outsole is SRC-rated for excellent grip in (semi)solid contaminated areas |
| Slip Resistance     | Good                                                          | Good                                                                             | Excellent                                                                                  |
| Chemical Resistance | Good                                                          | Good                                                                             | Excellent                                                                                  |
| Puncture Resistance | Good                                                          | Good                                                                             | Excellent                                                                                  |
| Oil Resistant       |                                                               | •                                                                                | •                                                                                          |
| Energy Absorbing    |                                                               | •                                                                                | •                                                                                          |
| Fuel Oil Resistant  | _                                                             | •                                                                                | •                                                                                          |
| Ankle Protection    | _                                                             | •                                                                                | <del>-</del>                                                                               |
| Insulated           | <del></del>                                                   | <del></del>                                                                      | •                                                                                          |