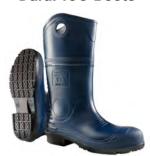

### **DuraPro® Boots**

The sloped top helps prevent chafing when walking and bending, improving comfort. Features 360° pull tabs for easy on/off.