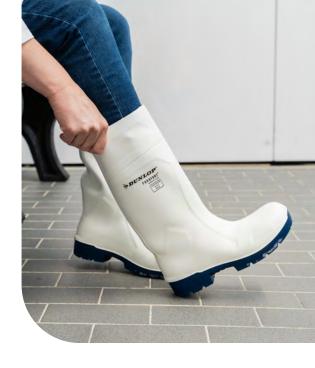

### FoodPro Purofort® Boots

The molecular structure incorporates millions of air pockets for improved comfort, flexibility, protection, and thermal regulation.